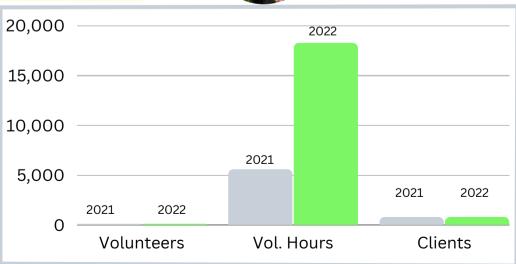

Volunteers 2021 - 95 Volunteers 2022 - 96

Vol. Hours 2021 - 5594 Vol. Hours 2022 - 18252

Clients 2021 - 774 Clients 2022 - 780

\*18,252 volunteer hours is equivalent to 9.5 full time staff.

<sup>\*</sup> The Conference Board of Canada - Value of Volunteering in Canada Conference Board Final Report