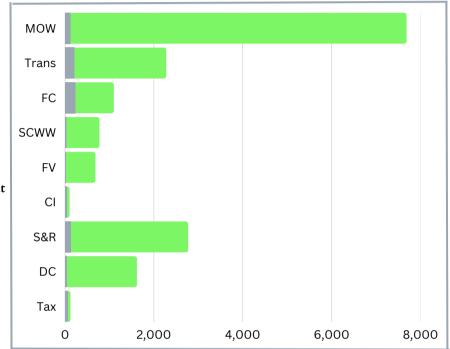

# of Services Delivered

MOW - Meals on Wheels

Trans - Transportation

FC - Footcare

SCWW - Seniors' Centre Without

Walls

FV - Friendly Visiting

CI - Client Intervention

S&R - Social & Recreation

DC - Diners' Club

Tax - Income Tax Clinic

Gratitude and growth are what I experience at SCS. Our clients, their family members, our volunteers, my colleagues, and local community members are my teachers.
Individuals who embody trust, effort, compassion, respect, advocacy, friendship, and laughter every day.